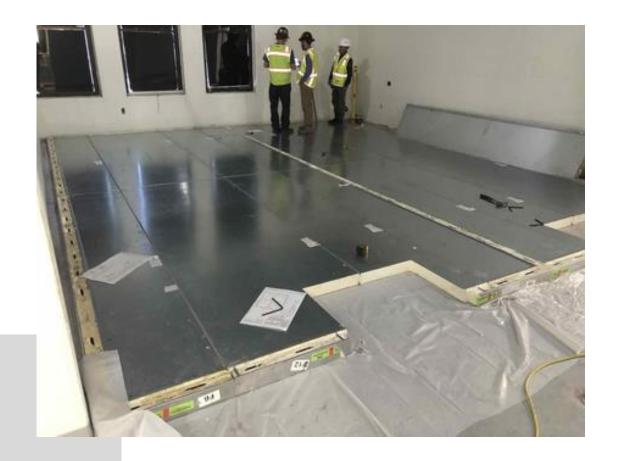

### THIS WEEK

- Painting continuing in the existing building
- Fire sprinkler installation continuing in Area C (new building)
- Mechanical, Electrical, and Plumbing rough-in continuing in new addition
- Ceiling tile installation continuing in existing building
- Lighting installation continuing in existing building
- Metal stud installation in new building continuing
- Drywall installation in new building continuing
- Exterior brick installation finishing
- Storefront framing and glazing installation continuing
- Plumbing fixture installation continuing in the existing building
- Flooring installation continuing in the existing building
- Interior handrail installation continuing
- Ceramic wall tile installation beginning in Area C

### **NEXT WEEK: 05.02.22 – 05.06.22**

- Painting continuing in the existing building
- Fire sprinkler installation continuing in Area D
- Mechanical, Electrical, and Plumbing rough-in continuing in the new addition
- Ceiling tile installation continuing in existing building
- Lighting installation continuing in existing building
- Metal stud installation in new building continuing
- Drywall installation in new building continuing
- Storefront framing and glazing installation continuing
- Plumbing fixture installation continuing in the existing building
- Flooring installation continuing in the existing building
- Ceiling grid installation beginning in the new addition
- Interior handrail installation continuing
- Ceramic wall tile installation finishing in Area C
- Final grading beginning