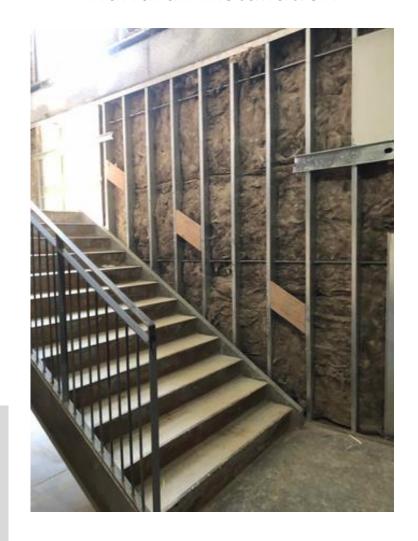

d installation in new building continuing
- Drywall installation in new building continuing
- Storefront framing and glazing installation continuing
- Plumbing fixture installation continuing in the existing building
- Flooring installation continuing in the existing building
- Ceiling grid installation beginning in the new addition
- Interior handrail installation continuing
- Ceramic wall tile installation finishing in Area C
- Final grading beginning

## **BUDGET/SCHEDULE**

### **Construction Budget**

\$17,600,000.00

#### **Budget Status**

\$12,732,689.80

### **Substantial Completion:**

July 25, 2022

#### **Schedule Status:**

On Schedule

Completed By: Chris Hubbard



Brick installation on Southwest stair tower





Storefront install at new bridge



## Handrail installation





Gym drywall installation



## Painting in new building





Electrical panel rough-in



Kitchen cooler/freezer installation





Ceramic wall tile in new building