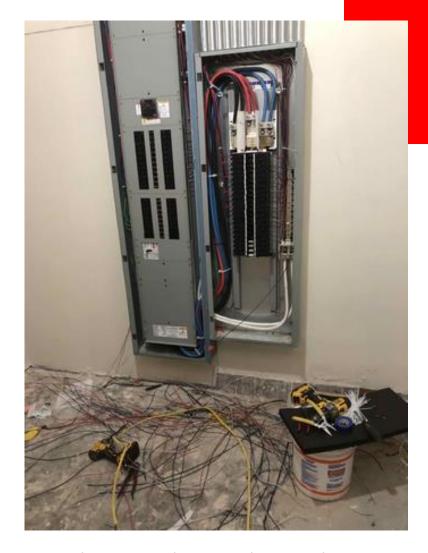

## Painting in new building

Electrical panel rough-in

Kitchen cooler/freezer installation

Ceramic wall tile in new building