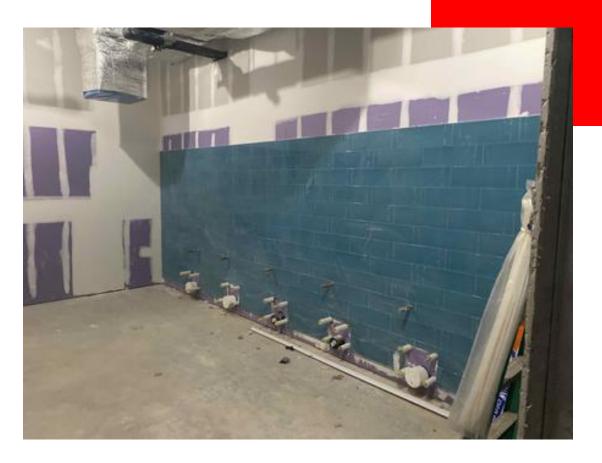

### THIS WEEK

- Painting continuing in the existing building
- Fire sprinkler installation continuing in Area C (new building)
- Mechanical, Electrical, and Plumbing rough-in continuing in new addition
- Ceiling tile installation continuing in existing building
- Lighting installation continuing in existing building
- Metal stud installation in new building continuing
- Drywall installation in new building continuing
- Exterior brick installation finishing
- Storefront framing and glazing installation continuing
- Plumbing fixture installation continuing in the existing building
- Flooring installation continuing in the existing building
- Interior handrail installation continuing
- Ceramic wall tile installation beginning in Area C

## Painting in new building

Electrical panel rough-in

Kitchen cooler/freezer installation

Ceramic wall tile in new building