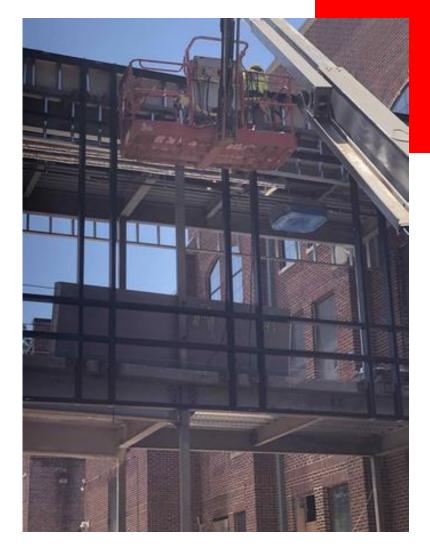

#### **Schedule Status:**

On Schedule

Completed By: Chris Hubbard

Brick installation on Southwest stair tower

Storefront install at new bridge